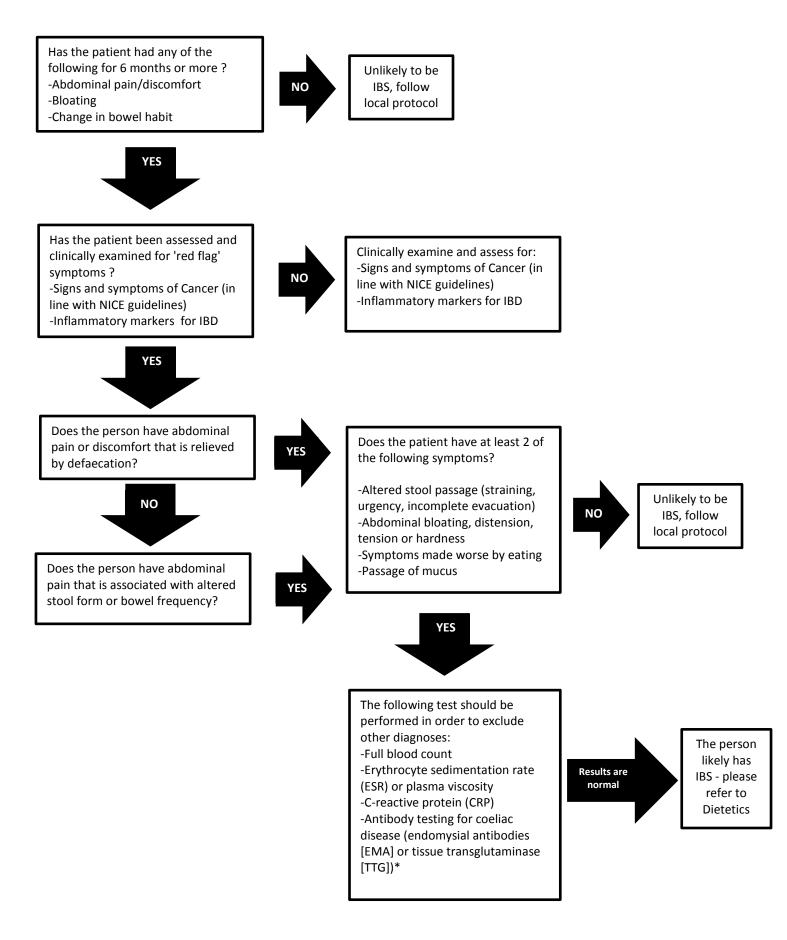

## Referral Flowchart for Irritable Bowel Syndrome

## Whittington Health Nutrition and Dietetics

\* For an accurate result patient must eat some gluten in more than one meal for at least 6 weeks before test taken. NB. For patients who may find it difficult to tolerate gluten for a period of 6 weeks it would be ideal to co-ordinate blood test and biopsy around the same time if coeliac disease is suspected.

## \* For an accurate result patient must eat some gluten in more than one meal for at least 6 weeks before test taken. NB. For patients who may find it difficult to tolerate aluten for a period of 6 weeks it would be ideal to co-ordinate blood test and biopsy around the same time if coeliac disease is

suspected.