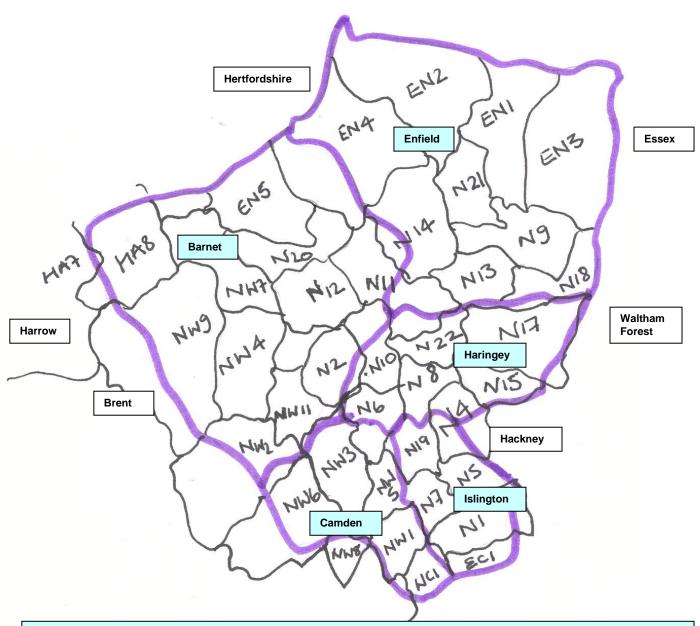

## Contact details for Community Children's Nursing (CCN) referrals within North Central London (inside the purple boarder)

#### For a child living in:

- □ Islington refer to the Islington CCN team. Mon-Fri 8-6, Sat & Sun 8-4. Telephone: 020 3316 1950 Email: whh-tr.IslingtonChildrensNursing@nhs.net
- □ Camden and South Barnet (NW2 NW11) Refer to the Royal Free Hospital CCN Team. Mon-Fri 8-6, Sat 8-4. Telephone: 020 7830 2571 Email: rf.CommunityChildrensNurses@nhs.net
- □ Haringey refer to the North Middlesex Hospital CCN team. Mon-Sun 9-5. Telephone: 020 8887 3301 Email: northmid.ChildrensCommunityNurses@nhs.net
- □ Enfield and there post code begins with an E they should be referred to the Chase Farm Hospital Home Care Team. Mon-Sun 9-5. Telephone: 020 8375 1992 Fax 020 8375 1903 If the the postcode begins with an N they should be referred to the North Middlesex Hospital CCN team. Mon-Sun 9-5. Telephone: 020 8887 3301 Fax: 020 8887 2973.
- □ Barnet and they are under a consultant at Barnet Hospital refer to the Barnet Home Care Team. Mon-Sun 9-5. Telephone: 020 8216 5242 Fax: 020 8216 5244. If they are not under a consultant at Barnet Hospital, either discuss with a consultant or the Home Care Team.