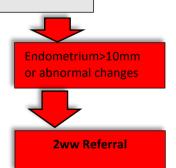

# Amenorrhoea (<4 periods/yr), abnormal vaginal bleeding or BMI++

Provera® (medroxyprogesterone) 10mgs od 14 days to induce withdrawal bleed *then* USS to assess endometrium

Endometrium normal, aim to prevent endometrial hyperplasia Provera<sup>®</sup> (medroxyprogesterone) 10mgs od 14 days every 3 months COCP/POP/IUS