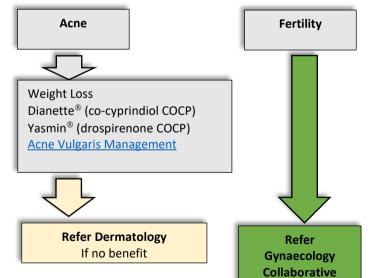

All Gynaecological referrals (except 2 week-wait referrals) will be processed by The Gynaecology Collaborative

#### Hirsutism

Weight Loss

Dianette<sup>®</sup> (co-cyprindiol COCP)
Yasmin<sup>®</sup> (drospirenone COCP)
Vaniqa<sup>®</sup> (6-8wks for benefit, loss of benefit on cessation) 4 months trial
Hair removal methods

Refer Endocrinology

If no benefit

Please consider further guidance at https://cks.nice.org.uk/polycystic-ovary-syndrome