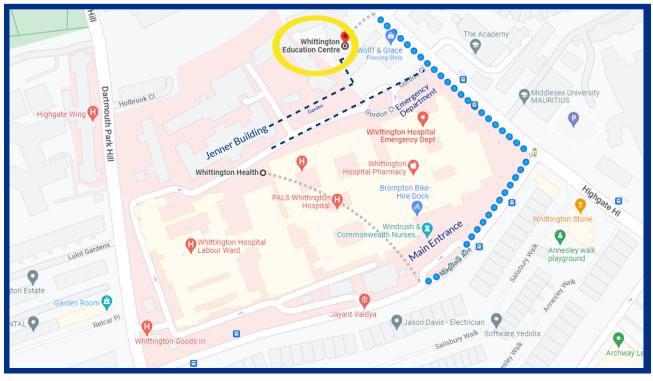

## Finding the Whittington Education Centre (WEC)

Our new building is just a few steps away, on Highgate Hill. Here is how to find it:

## From the main Entrance to our hospital

To find our new Education Centre simply:

- Leave the hospital via the main entrance and turn left
- At the traffic lights, turn left onto Highgate Hill
- Walk past the Emergency Department entrance on your left up highgate hill
- The education centre is a few steps further on, just past the Wolff and Grace Flooring shop.

## From the Jenner Building, Jenner Exit or Emergency Department

To find our new Education Centre simply:

- Leave the site via the Vehicle / Pedestrian Exit located by the Emergency Department
- Turn left up Highgate Hill
- The education centre is a few steps further on, just past the Wolff and Grace Flooring shop.

Alternatively, if you know the site, you can walk through the garden, behind the Old Nurses Home (Physiotherapy Block).