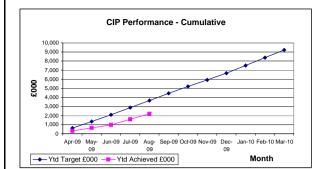

Cumulative validated CIP is £1.5m worse than planned at the end of August.

The current cumulative performance forecast assumes that current underachievement continues unless directors and managers have provided clear evidence that this is not the case.