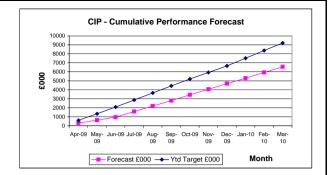

Cumulative validated CIP is £1.5m worse than planned at the end of August.

The current cumulative performance forecast assumes that current underachievement continues unless directors and managers have provided clear evidence that this is not the case.