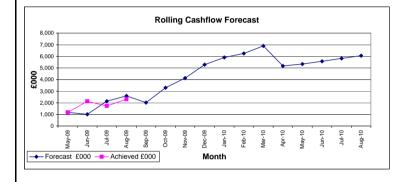

plan

In-Month position for Month 5 (August 2009)

The closing Balance at the end of August was £2.3m. A significant amount of outstanding 2008/09 and Month 1 SLA over-performance debt was settled in August, allowing the clearance of a backlog of creditor invoices. The year-end forecast cash position is heavily reliant upon prompt payment by PCTs for 2009/10 over-performance.