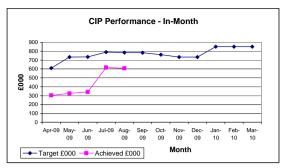

Cost Improvement Plan

Validated achievement in August was £177k worse than planned. In addition, July's figures were restated in the light of additional data that showed CIP achievement was lower than reported in Month 4.